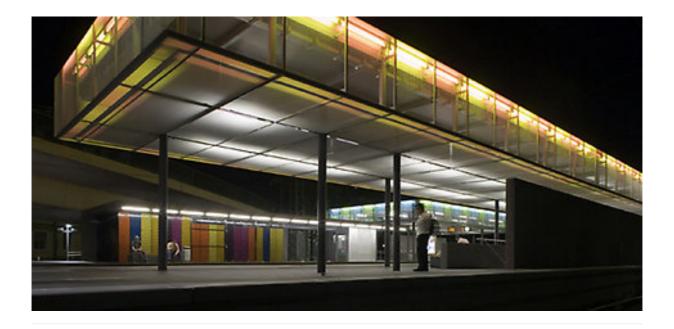

## Frankfurt tube renovation

ARCHITECTURE / 25 SEP 2006 /

INFORMATION

Hauptstr 17-19 240222 55045 Mainz tel: +49.6131 288483 Just as we were about to cry out for no more dull stations, along came Schoyerer Architekten BDA with its rainbowcoloured tube station renovation in Frankfurt-Heddernheim. Not only does this aluminium-clad structure look eye-catchingly light, due to backlighting, but the panel colour changes when a train enters and leaves the station, from yellow to orange on one platform and from blue to green on the other. The clearly defined steel beam roof forms stand on irregularly placed columns and to make the waiting even more pleasant, the city bound platform comes with a fully glazed kiosk-shop to match.